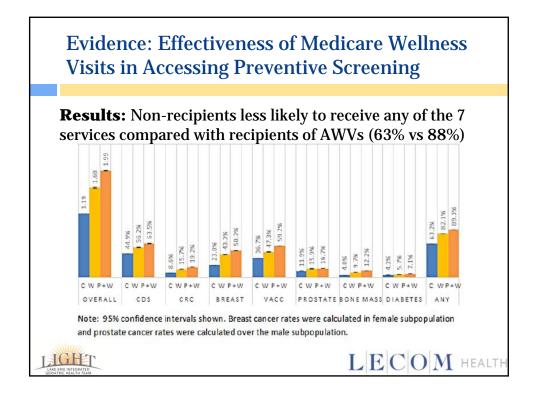

nnual alcohol misuse screen       | Annually       | \$22.78                       |
| G0443                                         | Brief counseling for alcohol misuse      | 4x/year        | \$29.67                       |
| G0446                                         | Behavioral therapy for CVD               | 2x/year        | \$29.67                       |
| G0447                                         | Behavioral counseling for obesity        |                | \$29.67                       |
| 99497/8                                       | Advanced care planning                   |                | \$85.99/\$74.88               |
| LAKE ERIE INTEGRATED<br>GERIATRIC HEALTH TEAM |                                          | LEC            | $\mathbf{O} \mathbf{M}$ healt |