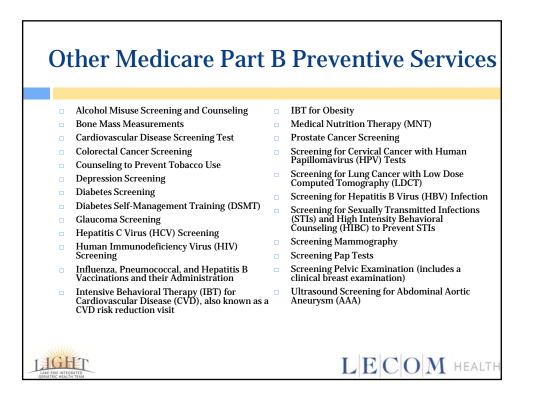

## Additional Coding and Billing

| <b>CPT Code</b>                               | Description                              | Frequency      | Average Fee                   |
|-----------------------------------------------|------------------------------------------|----------------|-------------------------------|
| G0403                                         | Welcome to Medicare EKG                  | 1 per lifetime | \$21.23                       |
| 99406/7                                       | Symptomatic Tobacco users<br>3min/10min  |                | \$30.34                       |
| G0436/7                                       | Asymptomatic Tobacco users<br>3min/10min |                | \$15.64                       |
| G0444                                         | Annual depression screen with G0439      | Annually       | \$40.81                       |
| G0442                                         | 15min Annual alcohol misuse screen       | Annually       | \$22.78                       |
| G0443                                         | Brief counseling for alcohol misuse      | 4x/year        | \$29.67                       |
| G0446                                         | Behavioral therapy for CVD               | 2x/year        | \$29.67                       |
| G0447                                         | Behavioral counseling for obesity        |                | \$29.67                       |
| 99497/8                                       | Advanced care planning                   |                | \$85.99/\$74.88               |
| LAKE ERIE INTEGRATED<br>GERIATRIC HEALTH TEAM |                                          | LEC            | $\mathbf{O} \mathbf{M}$ healt |