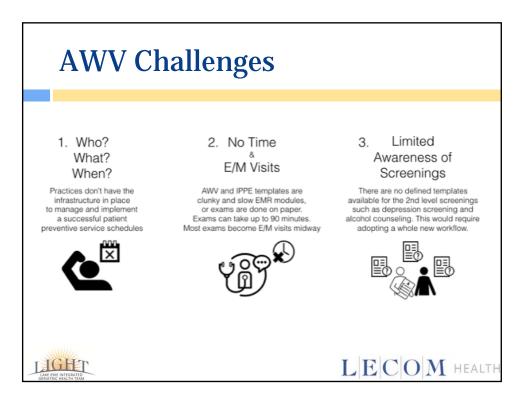

| Elements of the AWV