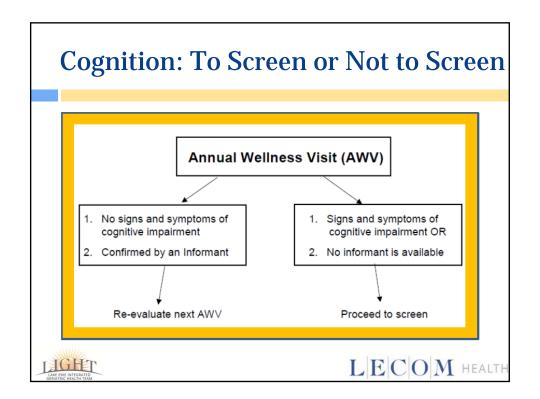

| Elements of the AWV                                                                                                                                                                                                                                                                                                                                                                                                                                                                                                                                                                                                                                                                                                                                                                                                                                                                                                                                                                                                                                                                                                                                                                                                                                                                                                                                                                                                                                                                                                                                                                                                                                                                                                                                                                                                                                                                                                                                                                                                                                                                                                               |             |                                           |  |  |  |
|-----------------------------------------------------------------------------------------------------------------------------------------------------------------------------------------------------------------------------------------------------------------------------------------------------------------------------------------------------------------------------------------------------------------------------------------------------------------------------------------------------------------------------------------------------------------------------------------------------------------------------------------------------------------------------------------------------------------------------------------------------------------------------------------------------------------------------------------------------------------------------------------------------------------------------------------------------------------------------------------------------------------------------------------------------------------------------------------------------------------------------------------------------------------------------------------------------------------------------------------------------------------------------------------------------------------------------------------------------------------------------------------------------------------------------------------------------------------------------------------------------------------------------------------------------------------------------------------------------------------------------------------------------------------------------------------------------------------------------------------------------------------------------------------------------------------------------------------------------------------------------------------------------------------------------------------------------------------------------------------------------------------------------------------------------------------------------------------------------------------------------------|-------------|-------------------------------------------|--|--|--|
| Element                                                                                                                                                                                                                                                                                                                                                                                                                                                                                                                                                                                                                                                                                                                                                                                                                                                                                                                                                                                                                                                                                                                                                                                                                                                                                                                                                                                                                                                                                                                                                                                                                                                                                                                                                                                                                                                                                                                                                                                                                                                                                                                           | Initial AWV | Subsequent AWV                            |  |  |  |
| Health Risk Assessment                                                                                                                                                                                                                                                                                                                                                                                                                                                                                                                                                                                                                                                                                                                                                                                                                                                                                                                                                                                                                                                                                                                                                                                                                                                                                                                                                                                                                                                                                                                                                                                                                                                                                                                                                                                                                                                                                                                                                                                                                                                                                                            | Х           | Х                                         |  |  |  |
| Past Medical, Surgical, Family Hx and Allergies                                                                                                                                                                                                                                                                                                                                                                                                                                                                                                                                                                                                                                                                                                                                                                                                                                                                                                                                                                                                                                                                                                                                                                                                                                                                                                                                                                                                                                                                                                                                                                                                                                                                                                                                                                                                                                                                                                                                                                                                                                                                                   | х           | Х                                         |  |  |  |
| List of current providers and suppliers                                                                                                                                                                                                                                                                                                                                                                                                                                                                                                                                                                                                                                                                                                                                                                                                                                                                                                                                                                                                                                                                                                                                                                                                                                                                                                                                                                                                                                                                                                                                                                                                                                                                                                                                                                                                                                                                                                                                                                                                                                                                                           | Х           | Х                                         |  |  |  |
| List of current medications                                                                                                                                                                                                                                                                                                                                                                                                                                                                                                                                                                                                                                                                                                                                                                                                                                                                                                                                                                                                                                                                                                                                                                                                                                                                                                                                                                                                                                                                                                                                                                                                                                                                                                                                                                                                                                                                                                                                                                                                                                                                                                       | Х           | Х                                         |  |  |  |
| Patient Assessment (height, weight, BMI, BP)                                                                                                                                                                                                                                                                                                                                                                                                                                                                                                                                                                                                                                                                                                                                                                                                                                                                                                                                                                                                                                                                                                                                                                                                                                                                                                                                                                                                                                                                                                                                                                                                                                                                                                                                                                                                                                                                                                                                                                                                                                                                                      | Х           | Х                                         |  |  |  |
| Screening for Cognitive Impairment                                                                                                                                                                                                                                                                                                                                                                                                                                                                                                                                                                                                                                                                                                                                                                                                                                                                                                                                                                                                                                                                                                                                                                                                                                                                                                                                                                                                                                                                                                                                                                                                                                                                                                                                                                                                                                                                                                                                                                                                                                                                                                | Х           | Х                                         |  |  |  |
| Screening for Depression                                                                                                                                                                                                                                                                                                                                                                                                                                                                                                                                                                                                                                                                                                                                                                                                                                                                                                                                                                                                                                                                                                                                                                                                                                                                                                                                                                                                                                                                                                                                                                                                                                                                                                                                                                                                                                                                                                                                                                                                                                                                                                          | Х           |                                           |  |  |  |
| Screening for Functional Ability and Safety (hearing, ADLs, fall risk, home safety)                                                                                                                                                                                                                                                                                                                                                                                                                                                                                                                                                                                                                                                                                                                                                                                                                                                                                                                                                                                                                                                                                                                                                                                                                                                                                                                                                                                                                                                                                                                                                                                                                                                                                                                                                                                                                                                                                                                                                                                                                                               | х           |                                           |  |  |  |
| Give written screening schedule for preventative health services                                                                                                                                                                                                                                                                                                                                                                                                                                                                                                                                                                                                                                                                                                                                                                                                                                                                                                                                                                                                                                                                                                                                                                                                                                                                                                                                                                                                                                                                                                                                                                                                                                                                                                                                                                                                                                                                                                                                                                                                                                                                  | Х           | UPDATE                                    |  |  |  |
| Give list of risk factors and conditions for which interventions are recommended                                                                                                                                                                                                                                                                                                                                                                                                                                                                                                                                                                                                                                                                                                                                                                                                                                                                                                                                                                                                                                                                                                                                                                                                                                                                                                                                                                                                                                                                                                                                                                                                                                                                                                                                                                                                                                                                                                                                                                                                                                                  | х           | Х                                         |  |  |  |
| Give personalized health education or lifestyle interventions                                                                                                                                                                                                                                                                                                                                                                                                                                                                                                                                                                                                                                                                                                                                                                                                                                                                                                                                                                                                                                                                                                                                                                                                                                                                                                                                                                                                                                                                                                                                                                                                                                                                                                                                                                                                                                                                                                                                                                                                                                                                     | Х           | Х                                         |  |  |  |
| ADDRESS AND ADDRESS ADDRES<br>ADDRESS ADDRESS ADD | LE          | $\mathrm{C} \mathrm{O} \mathrm{M}$ health |  |  |  |