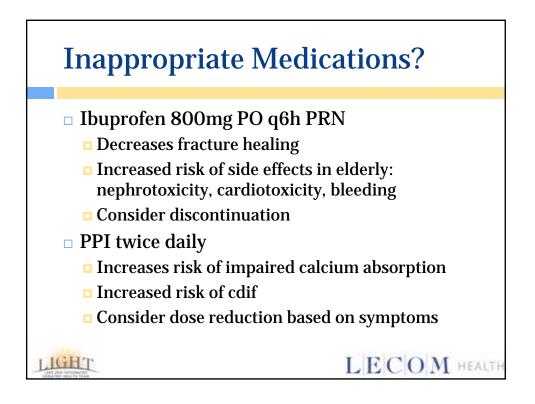

| <b>Compare Medication Li</b> | sts                  |
|------------------------------|----------------------|
| 1                            | Acute Cone Dischange |

|   |                            | Acute Care                |     | Acute Care Discharge         |
|---|----------------------------|---------------------------|-----|------------------------------|
| D | 1.4.77                     | Medication List           |     | Medication List              |
|   | e-admit Home               | Medication List           |     | Donepezil 10mg PO qhs        |
| M | edication List             | Donepezil 10mg PO qhs     |     | Memantine 5mg PO BID         |
|   | Donepezil 10mg PO qhs      | Memantine 5mg PO BID      |     | Quetiapine 50mg PO qhs       |
|   | Memantine