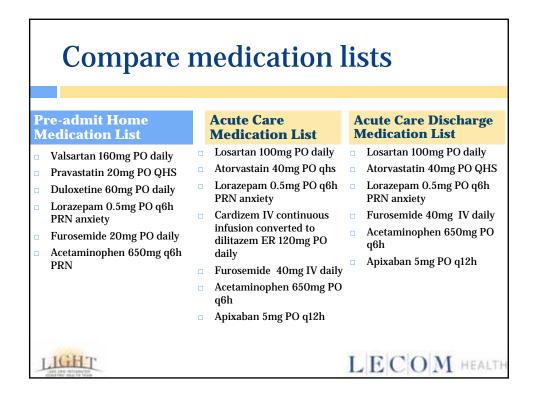

| <b>Compare Medication Li</b> | sts                  |
|------------------------------|----------------------|
| 1                            | Acute Cone Dischange |

|   |                            | Acute Care                |     | Acute Care Discharge         |
|---|----------------------------|---------------------------|-----|------------------------------|
| D | 1.4.77                     | Medication List           |     | Medication List              |
|   | e-admit Home               | Medication List           |     | Donepezil 10mg PO qhs        |
| M | edication List             | Donepezil 10mg PO qhs     |     | Memantine 5mg PO BID         |
|   | Donepezil 10mg PO qhs      | Memantine 5mg PO BID      |     | Quetiapine 50mg PO qhs       |
|   | Memantine 5mg PO BID       | Quetiapine 50mg PO qhs    |     | Escitalopram 10mg PO daily   |
|   | Quetiapine 50mg PO qhs     | Escitalopram 10mg PO dail | y 🗖 | Amlodipine 10mg PO daily     |
|   | Escitalopram 10mg PO daily | Amlodipine 10mg PO daily  |     | Furosemide 20mg PO daily     |
|   | Amlodipine 10mg PO daily   | Furosemide 20mg daily     |     | KCl 10mEq PO daily           |
|   | Furosemide 20mg PO daily   | KCl 10mEq daily           | _   | Cholestyramine 4G PO TID     |
|   | KCl 10mEq PO daily         | Cholestyramine 4G PO TID  | _   | Alendronate 70mg PO once     |
|   | Cholestyramine 4G PO TID   | Alendronate 70mg PO once  | _   | weekly                       |
|   | Alendronate 70mg PO once   | weekly                    |     | Calcium/vitamin D            |
|   | weekly                     | Calcium/vitamin D         |     | 600mg/500 units PO daily     |
|   | Calcium/vitamin D          | 600mg/500 units PO daily  |     | Carbidopa/levodopa           |
|   | 600mg/500 units PO daily   | Carbidopa/levodopa        |     | 50/200mg PO TID              |
|   | Carbidopa/levodopa         | 50/200mg PO TID           |     | Sulfamethoxazole/trimethopri |
|   | 25/100mg PO TID            | Sulfamethoxazole/trimetho | pr  | m 400/80mg PO BID x 14 days  |
|   |                            | im 400/80mg PO BID        |     | Enoxaparin 30mg              |
|   | SHARE                      | Enoxaparin 30mg           |     | subcutaneous daily           |
| L | AND THE ANT OWNER          | subcutaneous daily        |     | L E C O M health             |