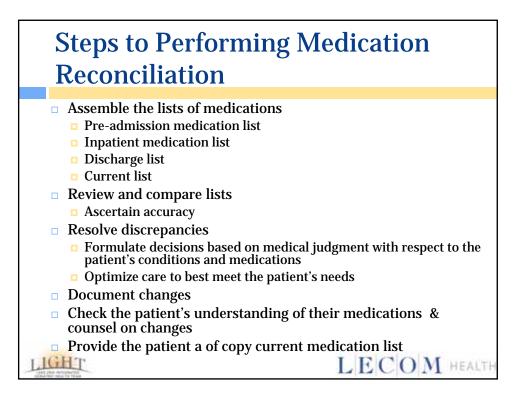

| <b>Compare Medication Li</b> | sts                  |
|------------------------------|----------------------|
| 1                            | Acute Cone Dischange |

|   |                            | Acute Care                |     | Acute Care Discharge         |
|---|----------------------------|---------------------------|-----|------------------------------|
| D | 1.4.77                     | Medication List           |     | Medication List              |
|   | e-admit Home               | Medication List           |     | Donepezil 10mg PO qhs        |
| M | edication List             | Donepezil 10mg PO qhs     |     | Memantine 5mg PO BID         |
|   | Donepezil 10mg PO qhs      | Memantine 5mg PO BID      |     | Quetiapine 50mg PO qhs       |
|   | Memantine 5mg PO BID       | Quetiapine 50mg PO qhs    |     | Escitalopram 10mg PO daily   |
|   | Quetiapine 50mg PO qhs     | Escitalopram 10mg PO dail | y 🗖 | Amlodipine 10mg PO daily     |
|   | Escitalopram 10mg PO daily | Amlodipine 10mg PO daily  |     | Furosemide 20mg PO daily     |
|   | Amlodipine 10mg PO daily   | Furosemide 20mg daily     |     | KCl 10mEq PO daily           |
|   | Furosemide 20mg PO daily   | KCl 10mEq daily           | _   | Cholestyramine 4G PO TID     |
|   | KCl 10mEq PO daily         | Cholestyramine 4G PO TID  | _   | Alendronate 70mg PO once     |
|   | Cholestyramine 4G PO TID   | Alendronate 70mg PO once  | _   | weekly                       |
|   | Alendronate 70mg PO once   | weekly                    |     | Calcium/vitamin D            |
|   | weekly                     | Calcium/vitamin D         |     | 600mg/500 units PO daily     |
|   | Calcium/vitamin D          | 600mg/500 units PO daily  |     | Carbidopa/levodopa           |
|   | 600mg/500 units PO daily   | Carbidopa/levodopa        |     | 50/200mg PO TID              |
|   | Carbidopa/levodopa         | 50/200mg PO TID           |     | Sulfamethoxazole/trimethopri |
|   | 25/100mg PO TID            | Sulfamethoxazole/trimetho | pr  | m 400/80mg PO BID x 14 days  |
|   |                            | im 400/80mg PO BID        |     | Enoxaparin 30mg              |
|   | SHARE                      | Enoxaparin 30mg           |     | subcutaneous daily           |
| L | AND THE ANT OWNER          | subcutaneous daily        |     | L E C O M health             |