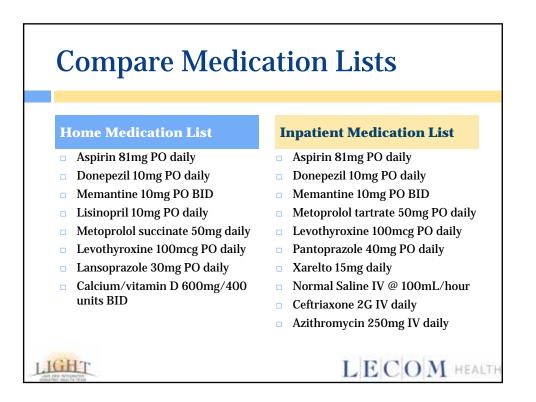

| <b>Compare Medication Li</b> | sts                  |
|------------------------------|----------------------|
| 1                            | Acute Cone Dischange |

|   |                            | Acute Care                |     | Acute Care Discharge         |
|---|----------------------------|---------------------------|-----|------------------------------|
| D | 1.4.77                     | Medication List           |     | Medication List              |
|   | e-admit Home               | Medication List           |     | Donepezil 10mg PO qhs        |
| M | edication List             | Donepezil 10mg PO qhs     |     | Memantine 5mg PO BID         |
|   | Donepezil 10mg PO qhs      | Memantine 5mg PO BID      |     | Quetiapine 50mg PO qhs       |
|   | Memantine 5mg PO BID       | Quetiapine 50mg PO qhs    |     | Escitalopram 10mg PO daily   |
|   | Quetiapine 50mg PO qhs     | Escitalopram 10mg PO dail | y 🗖 | Amlodipine 10mg PO daily     |
|   | Escitalopram 10mg PO daily | Amlodipine 10mg PO daily  |     | Furosemide 20mg PO daily     |
|   | Amlodipine 10mg PO daily   | Furosemide 20mg daily     |     | KCl 10mEq PO daily           |
|   | Furosemide 20mg PO daily   | KCl 10mEq daily           | _   | Cholestyramine 4G PO TID     |
|   | KCl 10mEq PO daily         | Cholestyramine 4G PO TID  | _   | Alendronate 70mg PO once     |
|   | Cholestyramine 4G PO TID   | Alendronate 70mg PO once  | _   | weekly                       |
|   | Alendronate 70mg PO once   | weekly                    |     | Calcium/vitamin D            |
|   | weekly                     | Calcium/vitamin D         |     | 600mg/500 units PO daily     |
|   | Calcium/vitamin D          | 600mg/500 units PO daily  |     | Carbidopa/levodopa           |
|   | 600mg/500 units PO daily   | Carbidopa/levodopa        |     | 50/200mg PO TID              |
|   | Carbidopa/levodopa         | 50/200mg PO TID           |     | Sulfamethoxazole/trimethopri |
|   | 25/100mg PO TID            | Sulfamethoxazole/trimetho | pr  | m 400/80mg PO BID x 14 days  |
|   |                            | im 400/80mg PO BID        |     | Enoxaparin 30mg              |
|   | SHARE                      | Enoxaparin 30mg           |     | subcutaneous daily           |
| L | AND THE ANT OWNER          | subcutaneous daily        |     | L E C O M health             |