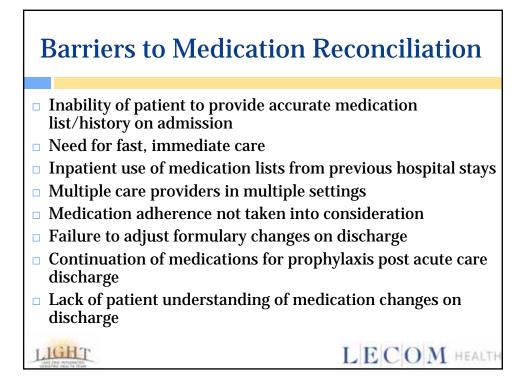

| <b>Compare Medication Li</b> | sts                  |
|------------------------------|----------------------|
| 1                            | Acute Cone Dischange |

|   |                            | Acute Care                |     | Acute Care Discharge         |
|---|----------------------------|---------------------------|-----|------------------------------|
| D | 1.4.77                     | Medication List           |     | Medication List              |
|   | e-admit Home               | Medication List           |     | Donepezil 10mg PO qhs        |
| M | edication List             | Donepezil 10mg PO qhs     |     | Memantine 5mg PO BID         |
|   | Donepezil 10mg PO qhs      | Memantine 5mg PO BID      |     | Quetiapine 50mg PO qhs       |
|   | Memantine 5mg PO BID       | Quetiapine 50mg PO qhs    |     | Escitalopram 10mg PO daily   |
|   | Quetiapine 50mg PO qhs     | Escitalopram 10mg PO dail | y 🗖 | Amlodipine 10mg PO daily     |
|   | Escitalopram 10mg PO daily | Amlodipine 10mg PO daily  |     | Furosemide 20mg PO daily     |
|   | Amlodipine 10mg PO daily   | Furosemide 20mg daily     |     | KCl 10mEq PO daily           |
|   | Furosemide 20mg PO daily   | KCl 10mEq daily           | _   | Cholestyramine 4G PO TID     |
|   | KCl 10mEq PO daily         | Cholestyramine 4G PO TID  | _   | Alendronate 70mg PO once     |
|   | Cholestyramine 4G PO TID   | Alendronate 70mg PO once  | _   | weekly                       |
|   | Alendronate 70mg PO once   | weekly                    |     | Calcium/vitamin D            |
|   | weekly                     | Calcium/vitamin D         |     | 600mg/500 units PO daily     |
|   | Calcium/vitamin D          | 600mg/500 units PO daily  |     | Carbidopa/levodopa           |
|   | 600mg/500 units PO daily   | Carbidopa/levodopa        |     | 50/200mg PO TID              |
|   | Carbidopa/levodopa         | 50/200mg PO TID           |     | Sulfamethoxazole/trimethopri |
|   | 25/100mg PO TID            | Sulfamethoxazole/trimetho | pr  | m 400/80mg PO BID x 14 days  |
|   |                            | im 400/80mg PO BID        |     | Enoxaparin 30mg              |
|   | SHARE                      | Enoxaparin 30mg           |     | subcutaneous daily           |
| L | AND THE ANT OWNER          | subcutaneous daily        |     | L E C O M health             |