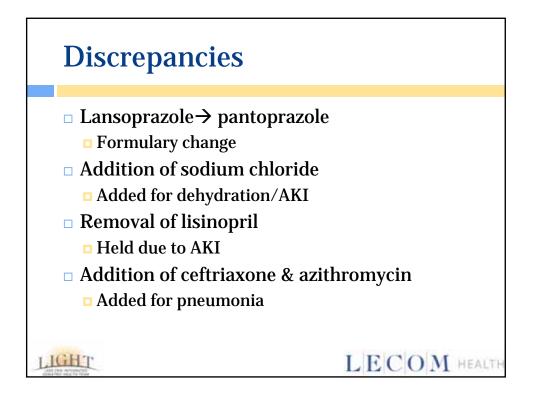

| <b>Compare Medication Li</b> | sts                  |
|------------------------------|----------------------|
| 1                            | Acute Cone Dischange |

|   |                            | Acute Care                |     | Acute Care Discharge         |
|---|----------------------------|---------------------------|-----|------------------------------|
| D | 1.4.77                     | Medication List           |     | Medication List              |
|   | e-admit Home               | Medication List           |     | Donepezil 10mg PO qhs        |
| M | edication List             | Donepezil 10mg PO qhs     |     | Memantine 5mg PO BID         |
|   | Donepezil 10mg PO qhs      | Memantine 5mg PO BID      |     | Quetiapine 50mg PO qhs       |
|   | Memantine 5mg PO BID       | Quetiapine 50mg PO qhs    |     | Escitalopram 10mg PO daily   |
|   | Quetiapine 50mg PO qhs     | Escitalopram 10mg PO dail | y 🗖 | Amlodipine 10mg PO daily     |
|   | Escitalopram 10mg PO daily | Amlodipine 10mg PO daily  |     | Furosemide 20mg PO daily     |
|   | Amlodipine 10mg PO daily   | Furosemide 20mg daily     |     | KCl 10mEq PO daily           |
|   | Furosemide 20mg PO daily   | KCl 10mEq daily           | _   | Cholestyramine 4G PO TID     |
|   | KCl 10mEq PO daily         | Cholestyramine 4G PO TID  | _   | Alendronate 70mg PO once     |
|   | Cholestyramine 4G PO TID   | Alendronate 70mg PO once  | _   | weekly                       |
|   | Alendronate 70mg PO once   | weekly                    |     | Calcium/vitamin D            |
|   | weekly                     | Calcium/vitamin D         |     | 600mg/500 units PO daily     |
|   | Calcium/vitamin D          | 600mg/500 units PO daily  |     | Carbidopa/levodopa           |
|   | 600mg/500 units PO daily   | Carbidopa/levodopa        |     | 50/200mg PO TID              |
|   | Carbidopa/levodopa         | 50/200mg PO TID           |     | Sulfamethoxazole/trimethopri |
|   | 25/100mg PO TID            | Sulfamethoxazole/trimetho | pr  | m 400/80mg PO BID x 14 days  |
|   |                            | im 400/80mg PO BID        |     | Enoxaparin 30mg              |
|   | SHARE                      | Enoxaparin 30mg           |     | subcutaneous daily           |
| L | AND THE ANT OWNER          | subcutaneous daily        |     | L E C O M health             |