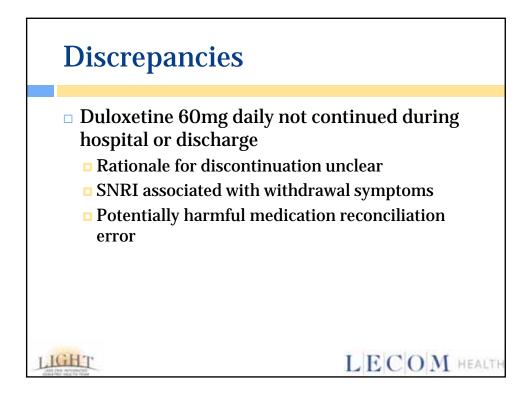

| <b>Compare Medication Li</b> | sts                  |
|------------------------------|----------------------|
| 1                            | Acute Cone Dischange |

|   |                            | Acute Care                |     | Acute Care Discharge         |
|---|----------------------------|---------------------------|-----|------------------------------|
| D | 1.4.77                     | Medication List           |     | Medication List              |
|   | e-admit Home               | Medication List           |     | Donepezil 10mg PO qhs        |
| M | edication List             | Donepezil 10mg PO qhs     |     | Memantine 5mg PO BID         |
|   | Donepezil 10mg PO qhs      | Memantine 5mg PO BID      |     | Quetiapine 50mg PO qhs       |
|   | Memantine 5mg PO BID       | Quetiapine 50mg PO qhs    |     | Escitalopram 10mg PO daily   |
|   | Quetiapine 50mg PO qhs     | Escitalopram 10mg PO dail | y 🗖 | Amlodipine 10mg PO daily     |
|   | Escitalopram 10mg PO daily | Amlodipine 10mg PO daily  |     | Furosemide 20mg PO daily     |
|   | Amlodipine 10mg PO daily   | Furosemide 20mg daily     |     | KCl 10mEq PO daily           |
|   | Furosemide 20mg PO daily   | KCl 10mEq daily           | _   | Cholestyramine 4G PO TID     |
|   | KCl 10mEq PO daily         | Cholestyramine 4G PO TID  | _   | Alendronate 70mg PO once     |
|   | Cholestyramine 4G PO TID   | Alendronate 70mg PO once  | _   | weekly                       |
|   | Alendronate 70mg PO once   | weekly                    |     | Calcium/vitamin D            |
|   | weekly                     | Calcium/vitamin D         |     | 600mg/500 units PO daily     |
|   | Calcium/vitamin D          | 600mg/500 units PO daily  |     | Carbidopa/levodopa           |
|   | 600mg/500 units PO daily   | Carbidopa/levodopa        |     | 50/200mg PO TID              |
|   | Carbidopa/levodopa         | 50/200mg PO TID           |     | Sulfamethoxazole/trimethopri |
|   | 25/100mg PO TID            | Sulfamethoxazole/trimetho | pr  | m 400/80mg PO BID x 14 days  |
|   |                            | im 400/80mg PO BID        |     | Enoxaparin 30mg              |
|   | SHARE                      | Enoxaparin 30mg           |     | subcutaneous daily           |
| L | AND THE ANT OWNER          | subcutaneous daily        |     | L E C O M health             |