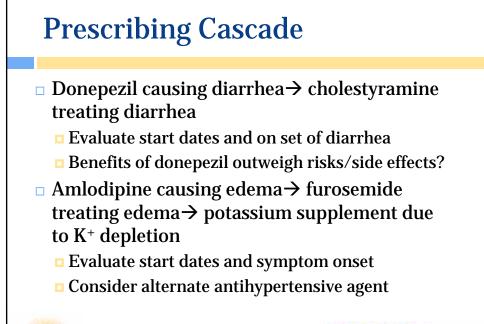

| <b>Compare Medication Li</b> | sts                  |
|------------------------------|----------------------|
| 1                            | Acute Cone Dischange |

|   |                            | Acute Care                |     | Acute Care Discharge         |
|---|----------------------------|---------------------------|-----|------------------------------|
| D | 1.4.77                     | Medication List           |     | Medication List              |
|   | e-admit Home               | Medication List           |     | Donepezil 10mg PO qhs        |
| M | edication List             | Donepezil 10mg PO qhs     |     | Memantine 5mg PO BID         |
|   | Donepezil 10mg PO qhs      | Memantine 5mg PO BID      |     | Quetiapine 50mg PO qhs       |
|   | Memantine 5mg PO BID       | Quetiapine 50mg PO qhs    |     | Escitalopram 10mg PO daily   |
|   | Quetiapine 50mg PO qhs     | Escitalopram 10mg PO dail | y 🗖 | Amlodipine 10mg PO daily     |
|   | Escitalopram 10mg PO daily | Amlodipine 10mg PO daily  |     | Furosemide 20mg PO daily     |
|   | Amlodipine 10mg PO daily   | Furosemide 20mg daily     |     | KCl 10mEq PO daily           |
|   | Furosemide 20mg PO daily   | KCl 10mEq daily           | _   | Cholestyramine 4G PO TID     |
|   | KCl 10mEq PO daily         | Cholestyramine 4G PO TID  | _   | Alendronate 70mg PO once     |
|   | Cholestyramine 4G PO TID   | Alendronate 70mg PO once  | _   | weekly                       |
|   | Alendronate 70mg PO once   | weekly                    |     | Calcium/vitamin D            |
|   | weekly                     | Calcium/vitamin D         |     | 600mg/500 units PO daily     |
|   | Calcium/vitamin D          | 600mg/500 units PO daily  |     | Carbidopa/levodopa           |
|   | 600mg/500 units PO daily   | Carbidopa/levodopa        |     | 50/200mg PO TID              |
|   | Carbidopa/levodopa         | 50/200mg PO TID           |     | Sulfamethoxazole/trimethopri |
|   | 25/100mg PO TID            | Sulfamethoxazole/trimetho | pr  | m 400/80mg PO BID x 14 days  |
|   |                            | im 400/80mg PO BID        |     | Enoxaparin 30mg              |
|   | SHARE                      | Enoxaparin 30mg           |     | subcutaneous daily           |
| L | AND THE ANT OWNER          | subcutaneous daily        |     | L E C O M health             |