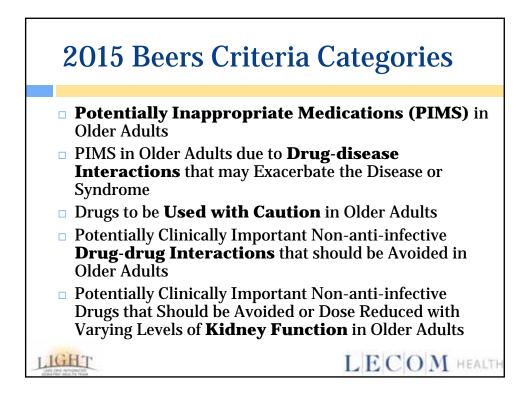

| <b>Compare Medication Li</b> | sts                  |
|------------------------------|----------------------|
| 1                            | Acute Cone Dischange |

|   |                            | Acute Care                |     | Acute Care Discharge         |
|---|----------------------------|---------------------------|-----|------------------------------|
| D | 1.4.77                     | Medication List           |     | Medication List              |
|   | e-admit Home               | Medication List           |     | Donepezil 10mg PO qhs        |
| M | edication List             | Donepezil 10mg PO qhs     |     | Memantine 5mg PO BID         |
|   | Donepezil 10mg PO qhs      | Memantine 5mg PO BID      |     | Quetiapine 50mg PO qhs