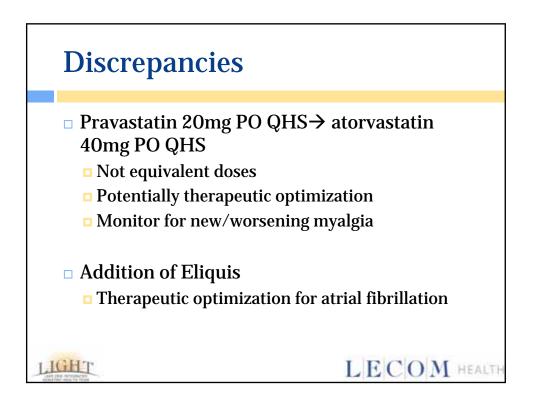

| <b>Compare Medication Li</b> | sts                  |
|------------------------------|----------------------|
| 1                            | Acute Cone Dischange |

|   |                            | Acute Care                |     | Acute Care Discharge         |
|---|----------------------------|---------------------------|-----|------------------------------|
| D | 1.4.77                     | Medication List           |     | Medication List              |
|   | e-admit Home               | Medication List           |     | Donepezil 10mg PO qhs        |
| M | edication List             | Donepezil 10mg PO qhs     |     | Memantine 5mg PO BID         |
|   | Donepezil 10mg PO qhs      | Memantine 5mg PO BID      |     | Quetiapine 50mg PO qhs       |
|   | Memantine 5mg PO BID       | Quetiapine 50mg PO qhs    |     | Escitalopram 10mg PO daily   |
|   | Quetiapine 50mg PO qhs     | Escitalopram 10mg PO dail | y 🗖 | Amlodipine 10mg PO daily     |
|   | Escitalopram 10mg PO daily | Amlodipine 10mg PO daily  |     | Furosemide 20mg PO daily     |
|   | Amlodipine 10mg PO daily   | Furosemide 20mg daily     |     | KCl 10mEq PO daily           |
|   | Furosemide 20mg PO daily   | KCl 10mEq daily           | _   | Cholestyramine 4G PO TID     |
|   | KCl 10mEq PO daily         | Cholestyramine 4G PO TID  | _   | Alendronate 70mg PO once     |
|   | Cholestyramine 4G PO TID   | Alendronate 70mg PO once  | _   | weekly                       |
|   | Alendronate 70mg PO once   | weekly                    |     | Calcium/vitamin D            |
|   | weekly                     | Calcium/vitamin D         |     | 600mg/500 units PO daily     |
|   | Calcium/vitamin D          | 600mg/500 units PO daily  |     | Carbidopa/levodopa           |
|   | 600mg/500 units PO daily   | Carbidopa/levodopa        |     | 50/200mg PO TID              |
|   | Carbidopa/levodopa         | 50/200mg PO TID           |     | Sulfamethoxazole/trimethopri |
|   | 25/100mg PO TID            | Sulfamethoxazole/trimetho | pr  | m 400/80mg PO BID x 14 days  |
|   |                            | im 400/80mg PO BID        |     | Enoxaparin 30mg              |
|   | SHARE                      | Enoxaparin 30mg           |     | subcutaneous daily           |
| L | AND THE ANT OWNER          | subcutaneous daily        |     | L E C O M health             |