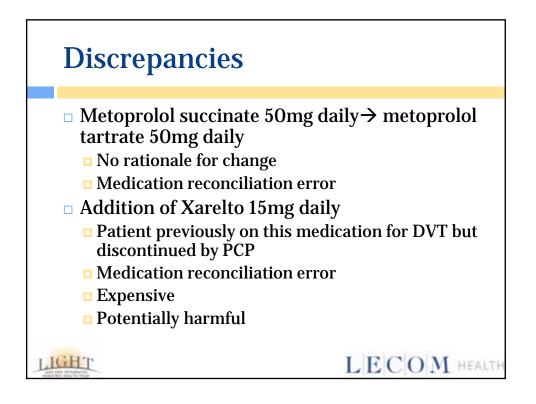

| <b>Compare Medication Li</b> | sts                  |
|------------------------------|----------------------|
| 1                            | Acute Cone Dischange |

|   |                            | Acute Care                |     | Acute Care Discharge         |
|---|----------------------------|---------------------------|-----|------------------------------|
| D | 1.4.77                     | Medication List           |     | Medication List              |
|   | e-admit Home               | Medication List           |     | Donepezil 10mg PO qhs        |
| M | edication List             | Donepezil 10mg PO qhs     |     | Memantine 5mg PO BID         |
|   | Donepezil 10mg PO qhs      | Memantine 5mg PO BID      |     | Quetiapine 50mg PO qhs       |
|   | Memantine 5mg PO BID       | Quetiapine 50mg PO qhs    |     | Escitalopram 10mg PO daily   |
|   | Quetiapine 50mg PO qhs     | Escitalopram 10mg PO dail | y 🗖 | Amlodipine 10mg PO daily     |
|   | Escitalopram 10mg PO daily | Amlodipine 10mg PO daily  |     | Furosemide 20mg PO daily     |
|   | Amlodipine 10mg PO daily   | Furosemide 20mg daily     |     | KCl 10mEq PO daily           |
|   | Furosemide 20mg PO daily   | KCl 10mEq daily           | _   | Cholestyramine 4G PO TID     |
|   | KCl 10mEq PO daily         | Cholestyramine 4G PO TID  | _   | Alendronate 70mg PO once     |
|   | Cholestyramine 4G PO TID   | Alendronate 70mg PO once  | _   | weekly                       |
|   | Alendronate 70mg PO once   | weekly                    |     | Calcium/vitamin D            |
|   | weekly                     | Calcium/vitamin D         |     | 600mg/500 units PO daily     |
|   | Calcium/vitamin D          | 600mg/500 units PO daily  |     | Carbidopa/levodopa           |
|   | 600mg/500 units PO daily   | Carbidopa/levodopa        |     | 50/200mg PO TID              |
|   | Carbidopa/levodopa         | 50/200mg PO TID           |     | Sulfamethoxazole/trimethopri |
|   | 25/100mg PO TID            | Sulfamethoxazole/trimetho | pr  | m 400/80mg PO BID x 14 days  |
|   |                            | im 400/80mg PO BID        |     | Enoxaparin 30mg              |
|   | SHARE                      | Enoxaparin 30mg           |     | subcutaneous daily           |
| L | AND THE ANT OWNER          | subcutaneous daily        |     | L E C O M health             |