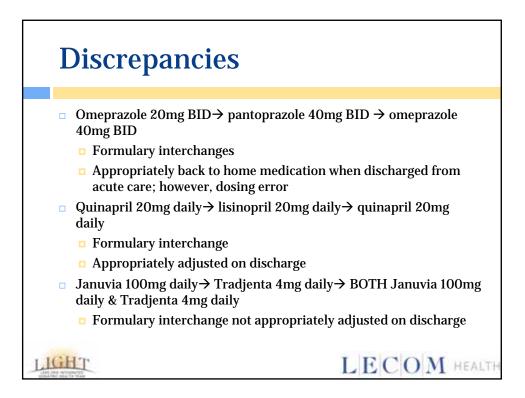

| <b>Compare Medication Li</b> | sts                  |
|------------------------------|----------------------|
| 1                            | Acute Cone Dischange |

|   |                            | Acute Care                |     | Acute Care Discharge         |
|---|----------------------------|---------------------------|-----|------------------------------|
| D | 1.4.77                     | Medication List           |     | Medication List              |
|   | e-admit Home               | Medication List           |     | Donepezil 10mg PO qhs        |
| M | edication List             | Donepezil 10mg PO qhs     |     | Memantine 5mg PO BID         |
|   | Donepezil 10mg PO qhs      | Memantine 5mg PO BID      |     | Quetiapine 50mg PO qhs       |
|   | Meman