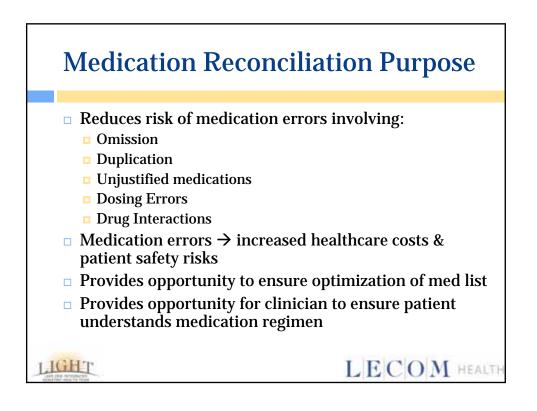

| <b>Compare Medication Li</b> | sts                  |
|------------------------------|----------------------|
| 1                            | Acute Cone Dischange |

|   |                            | Acute Care                |     | Acute Care Discharge         |
|---|----------------------------|---------------------------|-----|------------------------------|
| D | 1.4.77                     | Medication List           |     | Medication List              |
|   | e-admit Home               | Medication List           |     | Donepezil 10mg PO qhs        |
| M | edication List             | Donepezil 10mg PO qhs     |     | Memantine 5mg PO BID         |
|   | Donepezil 10mg PO qhs      | Memantine 5mg PO BID      |     | Quetiapine 50mg PO qhs       |
|   | Memantine 5mg PO BID       | Quetiapine 50mg PO qhs    |     | Escitalopram 10mg PO daily   |
|   | Quetiapine 50mg PO qhs     | Escitalopram 10mg PO dail | y 🗖 | Amlodipine 10mg PO daily     |
|   | Escitalopram 10mg PO daily | Amlodipine 10mg PO daily  |     | Furosemide 20mg PO daily     |
|   | Amlodipine 10mg PO daily   | Furosemide 20mg daily     |     | KCl 10mEq PO daily           |
|   | Furosemide 20mg PO daily   | KCl 10mEq daily           | _   | Cholestyramine 4G PO TID     |
|   | KCl 10mEq PO daily         | Cholestyramine 4G PO TID  | _   | Alendronate 70mg PO once     |
|   | Cholestyramine 4G PO TID   | Alendronate 70mg PO once  | _   | weekly                       |
|   | Alendronate 70mg PO once   | weekly                    |     | Calcium/vitamin D            |
|   | weekly                     | Calcium/vitamin D         |     | 600mg/500 units PO daily     |
|   | Calcium/vitamin D          | 600mg/500 units PO daily  |     | Carbidopa/levodopa           |
|   | 600mg/500 units PO daily   | Carbidopa/levodopa        |     | 50/200mg PO TID              |
|   | Carbidopa/levodopa         | 50/200mg PO TID           |     | Sulfamethoxazole/trimethopri |
|   | 25/100mg PO TID            | Sulfamethoxazole/trimetho | pr  | m 400/80mg PO BID x 14 days  |
|   |                            | im 400/80mg PO BID        |     | Enoxaparin 30mg              |
|   | SHARE                      | Enoxaparin 30mg           |     | subcutaneous daily           |
| L | AND THE ANT OWNER          | subcutaneous daily        |     | L E C O M health             |