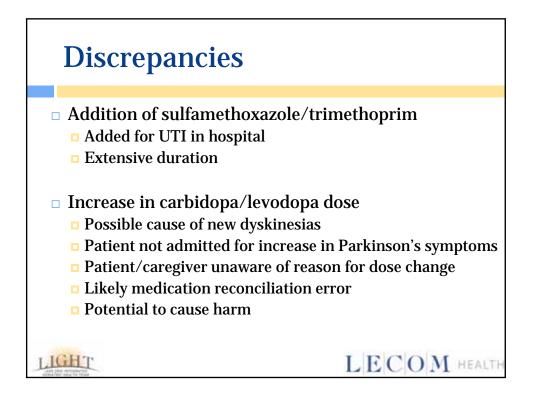

| <b>Compare Medication Li</b> | sts                  |
|------------------------------|----------------------|
| 1                            | Acute Cone Dischange |

|   |                            | Acute Care                |     | Acute Care Discharge         |
|---|----------------------------|---------------------------|-----|------------------------------|
| D | 1.4.77                     | Medication List           |     | Medication List              |
|   | e-admit Home               | Medication List           |     | Donepezil 10mg PO qhs        |
| M | edication List             | Donepezil 10mg PO qhs     |     | Memantine 5mg PO BID         |
|   | Donepezil 10mg PO qhs      | Memantine 5mg PO BID      |     | Quetiapine 50mg PO qhs       |
|   | Memantine 5mg PO BID       | Quetiapine 50mg PO qhs    |     | Escitalopram 10mg PO daily   |
|   | Quetiapine 50mg PO qhs     | Escitalopram 10mg PO dail | y 🗖 | Amlodipine 10mg PO daily     |
|   | Escitalopram 10mg PO daily | Amlodipine 10mg PO daily  |     | Furosemide 20mg PO daily     |
|   | Amlodipine 10mg PO daily   | Furosemide 20mg daily     |     | KCl 10mEq PO daily           |
|   | Furosemide 20mg PO daily   | KCl 10mEq daily           | _   | Cholestyramine 4G PO TID     |
|   | KCl 10mEq PO daily         | Cholestyramine 4G PO TID  | _   | Alendronate 70mg PO once     |
|   | Cholestyramine 4G PO TID   | Alendronate 70mg PO once  | _   | weekly                       |
|   | Alendronate 70mg PO once   | weekly                    |     | Calcium/vitamin D            |
|   | weekly                     | Calcium/vitamin D         |     | 600mg/500 units PO daily     |
|   | Calcium/vitamin D          | 600mg/500 units PO daily  |     | Carbidopa/levodopa           |
|   | 600mg/500 units PO daily   | Carbidopa/levodopa        |     | 50/200mg PO TID              |
|   | Carbidopa/levodopa         | 50/200mg PO TID           |     | Sulfamethoxazole/trimethopri |
|   | 25/100mg PO TID            | Sulfamethoxazole/trimetho | pr  | m 400/80mg PO BID x 14 days  |
|   |                            | im 400/80mg PO BID        |     | Enoxaparin 30mg              |
|   | SHARE                      | Enoxaparin 30mg           |     | subcutaneous daily           |
| L | AND THE ANT OWNER          | subcutaneous daily        |     | L E C O M health             |