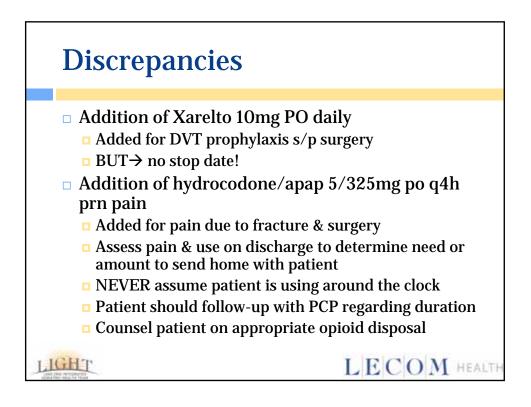

| <b>Compare Medication Li</b> | sts                  |
|------------------------------|----------------------|
| 1                            | Acute Cone Dischange |

|   |                            | Acute Care                |     | Acute Care Discharge         |
|---|----------------------------|---------------------------|-----|------------------------------|
| D | 1.4.77                     | Medication List           |     | Medication List              |
|   | e-admit Home               | Medication List           |     | Donepezil 10mg PO qhs        |
| M | edication List             | Donepezil 10mg PO qhs     |     | Memantine 5mg PO BID         |
|   | Donepezil 10mg PO qhs      | Memantine 5mg PO BID      |     | Quetiapine 50mg PO qhs       |
|   | Memanti