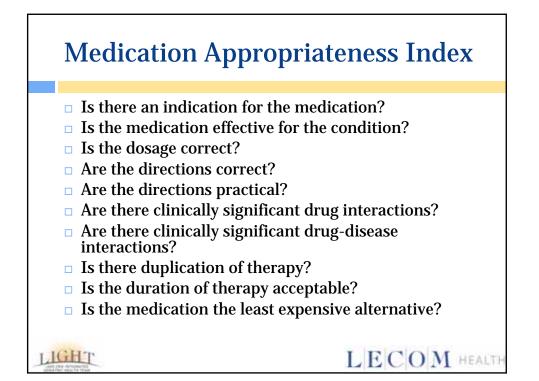

| <b>Compare Medication Li</b> | sts                  |
|------------------------------|----------------------|
| 1                            | Acute Cone Dischange |

|   |                            | Acute Care                |     | Acute Care Discharge         |
|---|----------------------------|---------------------------|-----|------------------------------|
| D | 1.4.77                     | Medication List           |     | Medication List              |
|   | e-admit Home               | Medication List           |     | Donepezil 10mg PO qhs        |
| M | edication List             | Donepezil 10mg PO qhs     |     | Memantine 5mg PO BID         |
|   | Donepezil 10mg PO qhs      | Memantine 5mg PO BID      |     | Quetiapine 50mg PO