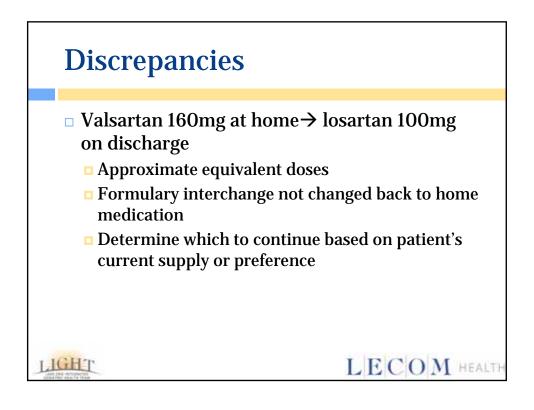

| <b>Compare Medication Li</b> | sts                  |
|------------------------------|----------------------|
| 1                            | Acute Cone Dischange |

|   |                            | Acute Care                |     | Acute Care Discharge         |
|---|----------------------------|---------------------------|-----|------------------------------|
| D | 1.4.77                     | Medication List           |     | Medication List              |
|   | e-admit Home               | Medication List           |     | Donepezil 10mg PO qhs        |
| M | edication List             | Donepezil 10mg PO qhs     |     | Memantine 5mg PO BID         |
|   | Donepezil 10mg PO qhs      | Memantine 5mg PO BID      |     | Quetiapine 50mg PO qhs       |
|   | Memantine 5mg PO BID       | Quetiapine 50mg PO qhs    |     | Escitalopram 10mg PO daily   |
|   | Quetiapine 50mg PO qhs     | Escitalopram 10mg PO dail | y 🗖 | Amlodipine 10mg PO daily     |
|   | Escitalopram 10mg PO daily | Amlodipine 10mg PO daily  |     | Furosemide 20mg PO daily     |
|   | Amlodipine 10mg PO daily   | Furosemide 20mg daily     |     | KCl 10mEq PO daily           |
|   | Furosemide 20mg PO daily   | KCl 10mEq daily           | _   | Cholestyramine 4G PO TID     |
|   | KCl 10mEq PO daily         | Cholestyramine 4G PO TID  | _   | Alendronate 70mg PO once     |
|   | Cholestyramine 4G PO TID   | Alendronate 70mg PO once  | _   | weekly                       |
|   | Alendronate 70mg PO once   | weekly                    |     | Calcium/vitamin D            |
|   | weekly                     | Calcium/vitamin D         |     | 600mg/500 units PO daily     |
|   | Calcium/vitamin D          | 600mg/500 units PO daily  |     | Carbidopa/levodopa           |
|   | 600mg/500 units PO daily   | Carbidopa/levodopa        |     | 50/200mg PO TID              |
|   | Carbidopa/levodopa         | 50/200mg PO TID           |     | Sulfamethoxazole/trimethopri |
|   | 25/100mg PO TID            | Sulfamethoxazole/trimetho | pr  | m 400/80mg PO BID x 14 days  |
|   |                            | im 400/80mg PO BID        |     | Enoxaparin 30mg              |
|   | SHARE                      | Enoxaparin 30mg           |     | subcutaneous daily           |
| L | AND THE ANT OWNER          | subcutaneous daily        |     | L E C O M health             |