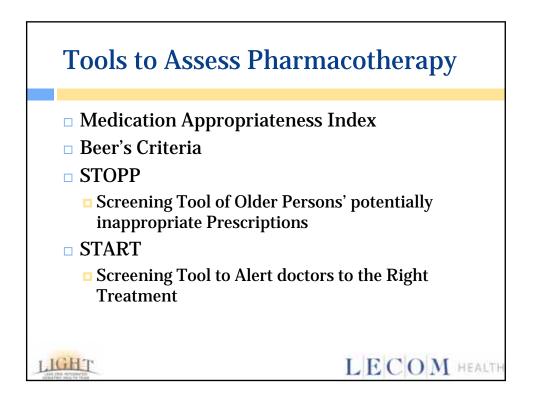

| <b>Compare Medication Li</b> | sts                  |
|------------------------------|----------------------|
| 1                            | Acute Cone Dischange |

|   |                            | Acute Care                |     | Acute Care Discharge         |
|---|----------------------------|---------------------------|-----|------------------------------|
| D | 1.4.77                     | Medication List           |     | Medication List              |
|   | e-admit Home               | Medication List           |     | Donepezil 10mg PO qhs        |
| M | edication List             | Donepezil 10mg PO qhs     |     | Memantine 5mg PO BID         |
|   | Donepezil 10mg PO qhs      | Memantine 5mg PO BID      |     | Quetiapine 50mg