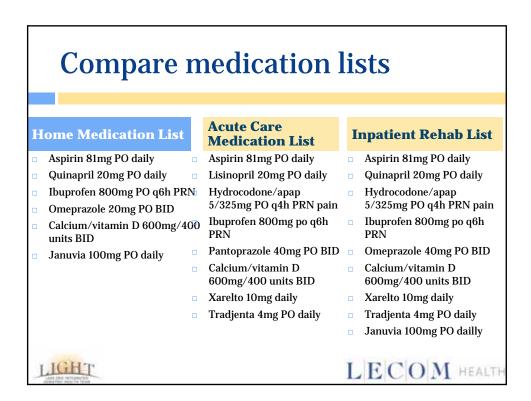

| <b>Compare Medication Li</b> | sts                  |
|------------------------------|----------------------|
| 1                            | Acute Cone Dischange |

|   |                            | Acute Care                |     | Acute Care Discharge         |
|---|----------------------------|---------------------------|-----|------------------------------|
| D | 1.4.77                     | Medication List           |     | Medication List              |
|   | e-admit Home               | Medication List           |     | Donepezil 10mg PO qhs        |
| M | edication List             | Donepezil 10mg PO qhs     |     | Memantine 5mg PO BID         |
|   | Donepezil 10mg PO qhs      | Memantine 5mg PO BID      |     | Quetiapine 50mg PO qhs       |
|   | Memantine 5mg PO BID       | Quetiapine 50mg PO qhs    |     | Escitalopram 10mg PO daily   |
|   | Quetiapine 50mg PO qhs     | Escitalopram 10mg PO dail | y 🗖 | Amlodipine 10mg PO daily     |
|   | Escitalopram 10mg PO daily | Amlodipine 10mg PO daily  |     | Furosemide 20mg PO daily     |
|   | Amlodipine 10mg PO daily   | Furosemide 20mg daily     |     | KCl 10mEq PO daily           |
|   | Furosemide 20mg PO daily   | KCl 10mEq daily           | _   | Cholestyramine 4G PO TID     |
|   | KCl 10mEq PO daily         | Cholestyramine 4G PO TID  | _   | Alendronate 70mg PO once     |
|   | Cholestyramine 4G PO TID   | Alendronate 70mg PO once  | _   | weekly                       |
|   | Alendronate 70mg PO once   | weekly                    |     | Calcium/vitamin D            |
|   | weekly                     | Calcium/vitamin D         |     | 600mg/500 units PO daily     |
|   | Calcium/vitamin D          | 600mg/500 units PO daily  |     | Carbidopa/levodopa           |
|   | 600mg/500 units PO daily   | Carbidopa/levodopa        |     | 50/200mg PO TID              |
|   | Carbidopa/levodopa         | 50/200mg PO TID           |     | Sulfamethoxazole/trimethopri |
|   | 25/100mg PO TID            | Sulfamethoxazole/trimetho | pr  | m 400/80mg PO BID x 14 days  |
|   |                            | im 400/80mg PO BID        |     | Enoxaparin 30mg              |
|   | SHARE                      | Enoxaparin 30mg           |     | subcutaneous daily           |
| L | AND THE ANT OWNER          | subcutaneous daily        |     | L E C O M health             |