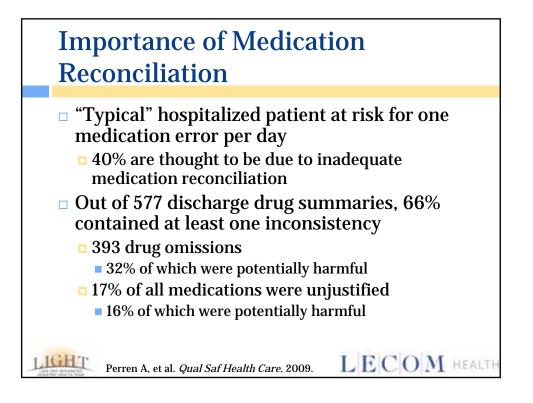

| <b>Compare Medication Li</b> | sts                  |
|------------------------------|----------------------|
| 1                            | Acute Cone Dischange |

|   |                            | Acute Care                |     | Acute Care Discharge         |
|---|----------------------------|---------------------------|-----|------------------------------|
| D | 1.4.77                     | Medication List           |     | Medication List              |
|   | e-admit Home               | Medication List           |     | Donepezil 10mg PO qhs        |
| M | edication List             | Donepezil 10mg PO qhs     |     | Memantine 5mg PO BID         |
|   | Donepezil 10mg PO qhs      | Memantine 5mg PO BID      |     | Quetiapine 50mg PO qhs       |
|   | Memantine 5mg PO BID       | Quetiapine 50mg PO qhs    |     | Escitalopram 10mg PO daily   |
|   | Quetiapine 50mg PO qhs     | Escitalopram 10mg PO dail | y 🗖 | Amlodipine 10mg PO daily     |
|   | Escitalopram 10mg PO daily | Amlodipine 10mg PO daily  |     | Furosemide 20mg PO daily     |
|   | Amlodipine 10mg PO daily   | Furosemide 20mg daily     |     | KCl 10mEq PO daily           |
|   | Furosemide 20mg PO daily   | KCl 10mEq daily           | _   | Cholestyramine 4G PO TID     |
|   | KCl 10mEq PO daily         | Cholestyramine 4G PO TID  | _   | Alendronate 70mg PO once     |
|   | Cholestyramine 4G PO TID   | Alendronate 70mg PO once  | _   | weekly                       |
|   | Alendronate 70mg PO once   | weekly                    |     | Calcium/vitamin D            |
|   | weekly                     | Calcium/vitamin D         |     | 600mg/500 units PO daily     |
|   | Calcium/vitamin D          | 600mg/500 units PO daily  |     | Carbidopa/levodopa           |
|   | 600mg/500 units PO daily   | Carbidopa/levodopa        |     | 50/200mg PO TID              |
|   | Carbidopa/levodopa         | 50/200mg PO TID           |     | Sulfamethoxazole/trimethopri |
|   | 25/100mg PO TID            | Sulfamethoxazole/trimetho | pr  | m 400/80mg PO BID x 14 days  |
|   |                            | im 400/80mg PO BID        |     | Enoxaparin 30mg              |
|   | SHARE                      | Enoxaparin 30mg           |     | subcutaneous daily           |
| L | AND THE ANT OWNER          | subcutaneous daily        |     | L E C O M health             |