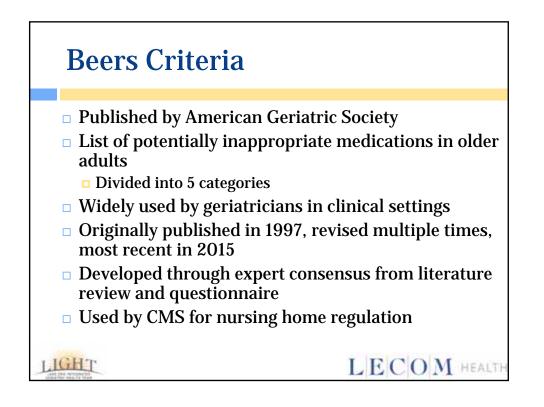

| <b>Compare Medication Li</b> | sts                  |
|------------------------------|----------------------|
| 1                            | Acute Cone Dischange |

|   |                            | Acute Care                |     | Acute Care Discharge         |
|---|----------------------------|---------------------------|-----|------------------------------|
| D | 1.4.77                     | Medication List           |     | Medication List              |
|   | e-admit Home               | Medication List           |     | Donepezil 10mg PO qhs        |
| M | edication List             | Donepezil 10mg PO qhs     |     | Memantine 5mg PO BID         |
|   | Donepezil 10mg PO qhs      | Memantine 5mg PO BID      |     | Quetiapine 50mg PO q