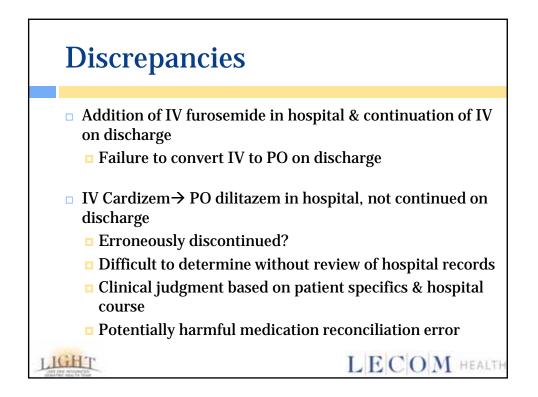

| <b>Compare Medication Li</b> | sts                  |
|------------------------------|----------------------|
| 1                            | Acute Cone Dischange |

|   |                            | Acute Care                |     | Acute Care Discharge         |
|---|----------------------------|---------------------------|-----|------------------------------|
| D | 1.4.77                     | Medication List           |     | Medication List              |
|   | e-admit Home               | Medication List           |     | Donepezil 10mg PO qhs        |
| M | edication List             | Donepezil 10mg PO qhs     |     | Memantine 5mg PO BID         |
|   | Donepezil 10mg PO qhs      | Memantine 5mg PO BID      |     | Quetiapine 50mg PO qhs       |
|   | Memantine 5mg PO BID       | Quetiapine 50mg PO qhs    |     | Escitalopram 10mg PO daily   |
|   | Quetiapine 50mg PO qhs     | Escitalopram 10mg PO dail | y 🗖 | Amlodipine 10mg PO daily     |
|   | Escitalopram 10mg PO daily | Amlodipine 10mg PO daily  |     | Furosemide 20mg PO daily     |
|   | Amlodipine 10mg PO daily   | Furosemide 20mg daily     |     | KCl 10mEq PO daily           |
|   | Furosemide 20mg PO daily   | KCl 10mEq daily           | _   | Cholestyramine 4G PO TID     |
|   | KCl 10mEq PO daily         | Cholestyramine 4G PO TID  | _   | Alendronate 70mg PO once     |
|   | Cholestyramine 4G PO TID   | Alendronate 70mg PO once  | _   | weekly                       |
|   | Alendronate 70mg PO once   | weekly                    |     | Calcium/vitamin D            |
|   | weekly                     | Calcium/vitamin D         |     | 600mg/500 units PO daily     |
|   | Calcium/vitamin D          | 600mg/500 units PO daily  |     | Carbidopa/levodopa           |
|   | 600mg/500 units PO daily   | Carbidopa/levodopa        |     | 50/200mg PO TID              |
|   | Carbidopa/levodopa         | 50/200mg PO TID           |     | Sulfamethoxazole/trimethopri |
|   | 25/100mg PO TID            | Sulfamethoxazole/trimetho | pr  | m 400/80mg PO BID x 14 days  |
|   |                            | im 400/80mg PO BID        |     | Enoxaparin 30mg              |
|   | SHARE                      | Enoxaparin 30mg           |     | subcutaneous daily           |
| L | AND THE ANT OWNER          | subcutaneous daily        |     | L E C O M health             |