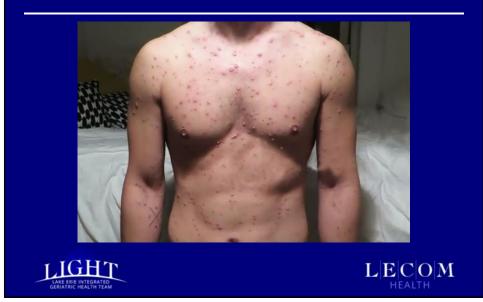

on filing a VAERS<br>report are available at work-venesh-hit-gov or by telephone. 800-822-9907.<br>In terms of the second sec |                    |                                                                                                 |                                                         |             |            |  |

















# <section-header><section-header><list-item><list-item><list-item><list-item><list-item>







# Pertussis Vaccine

- Whole cell pertussis vaccine (DTwP)
  - · Linked to acute encephalopathy and seizures
  - No longer available
- Acellular pertussis vaccine (DTaP, Tdap)
  - Developed due side effects of DTwP
  - · Contains components of cell of the bacteria
  - Fewer AE with no reports of encephalopathy

LECOM





# Varicella – Chicken pox





























# **Vaccine Information Statements**

- The medical record must include:
  - The edition date of the VIS
  - The date it was provided to the patient
  - Name, address, and title of person administering the vaccine
  - Date of administration
  - Vaccine manufacturer and lot number

LECOM

Source: www.cdc.gov/vis





















### Resources

- American Geriatric Society www.jags.com
- British Society of Rheumatology www.rheumatology.oxfordjournals.org
- CDC www.cdc.gov/vaccines/
- Immunization Action Coalition www.immunize.org/
- Morbidity and Mortality Weekly Report www.cdc.gov/mmwr/
- National Foundation for Infectious Diseases www.nfid.org/
- National Network for Immunization Information www.immunizationinfo.org/
- Natural News www.naturalnews.com
- US P