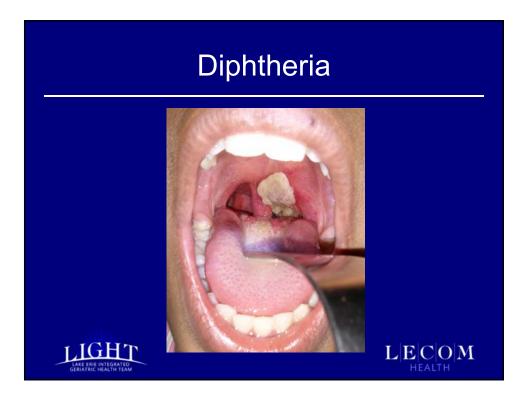

# <section-header><section-header><list-item><list-item><list-item><list-item><list-item>