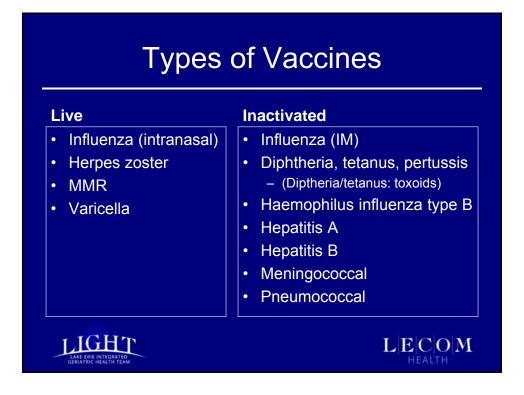

# <section-header><section-header><list-item><list-item><list-item><list-item><list-item>