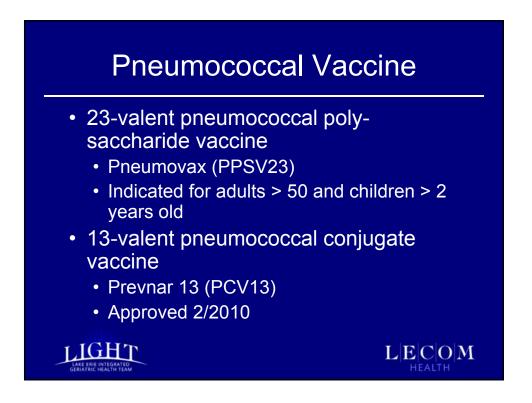

ERS<br>report are available at work-venesh-hit-gov or by telephone. 800-822-9907.<br>In terms of the second sec |                    |                                                                                                 |                                                         |             |            |  |

















# <section-header><section-header><list-item><list-item><list-item><list-item><list-item>







# Pertussis Vaccine

- Whole cell pertussis vaccine (DTwP)
  - · Linked to acute encephalopathy and seizures
  - No longer available
- Acellular pertussis vaccine (DTaP, Tdap)
  - Developed due side effects of DTwP
  - · Contains components of cell of the bacteria
  - Fewer AE with no reports of encephalopathy

LECOM





# Varicella – Chicken pox





























# **Vaccine Information Statements**

- The medical record must include:
  - The edition date of the VIS
  - The date it was provided to the patient
  - Name, address, and title of person administering the vaccine
  - Date of administration
  - Vaccine manufacturer and lot number

LECOM

Source: www.cdc.gov/vis





















### Resources

- American Geriatric Society www.jags.com
- British Society of Rheumatology www.rheumatology.oxfordjournals.org
- CDC www.cdc.gov/vaccines/
- Immunization Action Coalition www.immunize.org/
- Morbidity and Mortality Weekly Report www.cdc.gov/mmwr/
- National Foundation for Infectious Diseases www.nfid.org/
- National Network for Immunization Information www.immunizationinfo.org/
- Natural News www.naturalnews.com
- US Pharmacist www.