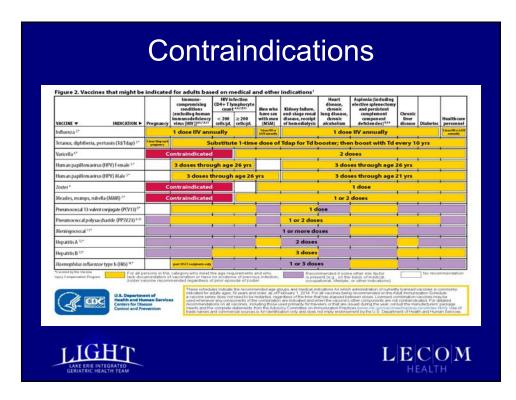

| Figure 1. Recom                                                                                                     | nended adult imm                                                                   | Note: These<br>containing number                                                                                                                                                                                                                                                                                                                                                                                                                                                                                                                                                                                                                                                                                                                                                                                                                                                                                                                                                                                                                                                                                                                                                                                                                                                                                                                                                                                                                                                                                                                                                                                                                                                                                                                                                                                                                                                                                                                                                                                                                                                                                                     | recommendations mu | tion Schedule—U<br>st be read with the foot<br>tween doses, and other<br>age group <sup>1</sup> | notes that follow                                       |             |            |  |
|---------------------------------------------------------------------------------------------------------------------|------------------------------------------------------------------------------------|--------------------------------------------------------------------------------------------------------------------------------------------------------------------------------------------------------------------------------------------------------------------------------------------------------------------------------------------------------------------------------------------------------------------------------------------------------------------------------------------------------------------------------------------------------------------------------------------------------------------------------------------------------------------------------------------------------------------------------------------------------------------------------------------------------------------------------------------------------------------------------------------------------------------------------------------------------------------------------------------------------------------------------------------------------------------------------------------------------------------------------------------------------------------------------------------------------------------------------------------------------------------------------------------------------------------------------------------------------------------------------------------------------------------------------------------------------------------------------------------------------------------------------------------------------------------------------------------------------------------------------------------------------------------------------------------------------------------------------------------------------------------------------------------------------------------------------------------------------------------------------------------------------------------------------------------------------------------------------------------------------------------------------------------------------------------------------------------------------------------------------------|--------------------|-------------------------------------------------------------------------------------------------|---------------------------------------------------------|-------------|------------|--|
| VACCINE 🔻                                                                                                           | AGE GROUP ►                                                                        | 19-21 years                                                                                                                                                                                                                                                                                                                                                                                                                                                                                                                                                                                                                                                                                                                                                                                                                                                                                                                                                                                                                                                                                                                                                                                                                                                                                                                                                                                                                                                                                                                                                                                                                                                                                                                                                                                                                                                                                                                                                                                                                                                                                                                          | 22-26 years        | 27-49 years                                                                                     | 50-59 years                                             | 60-64 years | ≥ 65 years |  |
| Influenza <sup>*,2</sup>                                                                                            |                                                                                    | 1 dose annually                                                                                                                                                                                                                                                                                                                                                                                                                                                                                                                                                                                                                                                                                                                                                                                                                                                                                                                                                                                                                                                                                                                                                                                                                                                                                                                                                                                                                                                                                                                                                                                                                                                                                                                                                                                                                                                                                                                                                                                                                                                                                                                      |                    |                                                                                                 |                                                         |             |            |  |
| Tetanus, diphtheria, perti                                                                                          | ussis (Td/Tdap)*.1                                                                 |                                                                                                                                                                                                                                                                                                                                                                                                                                                                                                                                                                                                                                                                                                                                                                                                                                                                                                                                                                                                                                                                                                                                                                                                                                                                                                                                                                                                                                                                                                                                                                                                                                                                                                                                                                                                                                                                                                                                                                                                                                                                                                                                      | Substitute 1-tin   | ne dose of Tdap for Td b                                                                        | of Tdap for Td booster; then boost with Td every 10 yrs |             |            |  |
| Varicella <sup>*,4</sup>                                                                                            |                                                                                    | 2 doses                                                                                                                                                                                                                                                                                                                                                                                                                                                                                                                                                                                                                                                                                                                                                                                                                                                                                                                                                                                                                                                                                                                                                                                                                                                                                                                                                                                                                                                                                                                                                                                                                                                                                                                                                                                                                                                                                                                                                                                                                                                                                                                              |                    |                                                                                                 |                                                         |             |            |  |
| Human papillomavirus (HPV) Female'.5                                                                                |                                                                                    | 3 0                                                                                                                                                                                                                                                                                                                                                                                                                                                                                                                                                                                                                                                                                                                                                                                                                                                                                                                                                                                                                                                                                                                                                                                                                                                                                                                                                                                                                                                                                                                                                                                                                                                                                                                                                                                                                                                                                                                                                                                                                                                                                                                                  | loses              |                                                                                                 |                                                         |             |            |  |
| Human papillomavirus (HPV) Male*s                                                                                   |                                                                                    | 30                                                                                                                                                                                                                                                                                                                                                                                                                                                                                                                                                                                                                                                                                                                                                                                                                                                                                                                                                                                                                                                                                                                                                                                                                                                                                                                                                                                                                                                                                                                                                                                                                                                                                                                                                                                                                                                                                                                                                                                                                                                                                                                                   | loses              |                                                                                                 |                                                         |             |            |  |
| Zoster <sup>6</sup>                                                                                                 |                                                                                    |                                                                                                                                                                                                                                                                                                                                                                                                                                                                                                                                                                                                                                                                                                                                                                                                                                                                                                                                                                                                                                                                                                                                                                                                                                                                                                                                                                                                                                                                                                                                                                                                                                                                                                                                                                                                                                                                                                                                                                                                                                                                                                                                      |                    |                                                                                                 |                                                         | 1 d         | ose        |  |
| Measles, mumps, rubella                                                                                             | (MMR)*7                                                                            |                                                                                                                                                                                                                                                                                                                                                                                                                                                                                                                                                                                                                                                                                                                                                                                                                                                                                                                                                                                                                                                                                                                                                                                                                                                                                                                                                                                                                                                                                                                                                                                                                                                                                                                                                                                                                                                                                                                                                                                                                                                                                                                                      | 1 or 2             | doses                                                                                           |                                                         |             |            |  |
| Pneumococcal 13-valent conjugate (PCV13)*A                                                                          |                                                                                    |                                                                                                                                                                                                                                                                                                                                                                                                                                                                                                                                                                                                                                                                                                                                                                                                                                                                                                                                                                                                                                                                                                                                                                                                                                                                                                                                                                                                                                                                                                                                                                                                                                                                                                                                                                                                                                                                                                                                                                                                                                                                                                                                      |                    |                                                                                                 |                                                         | 1-time      | dose       |  |
| Pneumococcal polysaccharide (PPSV23) <sup>8</sup>                                                                   |                                                                                    |                                                                                                                                                                                                                                                                                                                                                                                                                                                                                                                                                                                                                                                                                                                                                                                                                                                                                                                                                                                                                                                                                                                                                                                                                                                                                                                                                                                                                                                                                                                                                                                                                                                                                                                                                                                                                                                                                                                                                                                                                                                                                                                                      |                    | 1 or 2 doses                                                                                    |                                                         |             | 1 dose     |  |
| Meningococcal <sup>*,9</sup>                                                                                        |                                                                                    |                                                                                                                                                                                                                                                                                                                                                                                                                                                                                                                                                                                                                                                                                                                                                                                                                                                                                                                                                                                                                                                                                                                                                                                                                                                                                                                                                                                                                                                                                                                                                                                                                                                                                                                                                                                                                                                                                                                                                                                                                                                                                                                                      |                    | 1 or mo                                                                                         | e doses                                                 | 1           |            |  |
| Hepatitis A <sup>*,10</sup>                                                                                         |                                                                                    | 2 doses                                                                                                                                                                                                                                                                                                                                                                                                                                                                                                                                                                                                                                                                                                                                                                                                                                                                                                                                                                                                                                                                                                                                                                                                                                                                                                                                                                                                                                                                                                                                                                                                                                                                                                                                                                                                                                                                                                                                                                                                                                                                                                                              |                    |                                                                                                 |                                                         |             |            |  |
| Hepatitis B <sup>1,11</sup>                                                                                         |                                                                                    | 3 doses                                                                                                                                                                                                                                                                                                                                                                                                                                                                                                                                                                                                                                                                                                                                                                                                                                                                                                                                                                                                                                                                                                                                                                                                                                                                                                                                                                                                                                                                                                                                                                                                                                                                                                                                                                                                                                                                                                                                                                                                                                                                                                                              |                    |                                                                                                 |                                                         |             |            |  |
| Haemophilus influenzae type b (Hib)*.12                                                                             |                                                                                    |                                                                                                                                                                                                                                                                                                                                                                                                                                                                                                                                                                                                                                                                                                                                                                                                                                                                                                                                                                                                                                                                                                                                                                                                                                                                                                                                                                                                                                                                                                                                                                                                                                                                                                                                                                                                                                                                                                                                                                                                                                                                                                                                      | 10                 | 1 or 3                                                                                          | doses                                                   |             |            |  |
| For all personn<br>meet the age<br>lack documen<br>have no evide<br>zoster vaccine<br>of prior episor<br>Recommende | d if some other risk<br>nt (e.g., on the basis of<br>pational, lifestyle, or other | Report all clinically significant portwarchiation reactions to the Vaccine Adverse Freent Reporting System (VAERS). Reporting forms and instructions on filing a VAERS<br>report are available at work-venesh-hit-gov or by telephone. 800-822-9907.<br>In terms of the second sec |                    |                                                                                                 |                                                         |             |            |  |