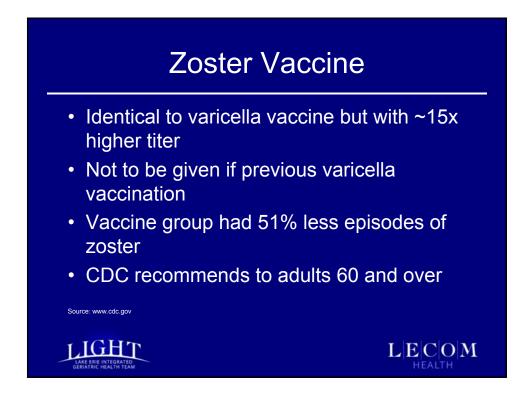

g a VAERS<br>report are available at work-venesh-hit-gov or by telephone. 800-822-9907.<br>In terms of the second sec |                    |                                                                                                 |                                                         |             |            |  |

















# <section-header><section-header><list-item><list-item><list-item><list-item><list-item>







# Pertussis Vaccine

- Whole cell pertussis vaccine (DTwP)
  - · Linked to acute encephalopathy and seizures
  - No longer available
- Acellular pertussis vaccine (DTaP, Tdap)
  - Developed due side effects of DTwP
  - · Contains components of cell of the bacteria
  - Fewer AE with no reports of encephalopathy

LECOM





# Varicella – Chicken pox





























# **Vaccine Information Statements**

- The medical record must include:
  - The edition date of the VIS
  - The date it was provided to the patient
  - Name, address, and title of person administering the vaccine
  - Date of administration
  - Vaccine manufacturer and lot number

LECOM

Source: www.cdc.gov/vis





















### Resources

- American Geriatric Society www.jags.com
- British Society of Rheumatology www.rheumatology.oxfordjournals.org
- CDC www.cdc.gov/vaccines/
- Immunization Action Coalition www.immunize.org/
- Morbidity and Mortality Weekly Report www.cdc.gov/mmwr/
- National Foundation for Infectious Diseases www.nfid.org/
- National Network for Immunization Information www.immunizationinfo.org/
- Natural News www.naturalnews.com
- US Pharmacis