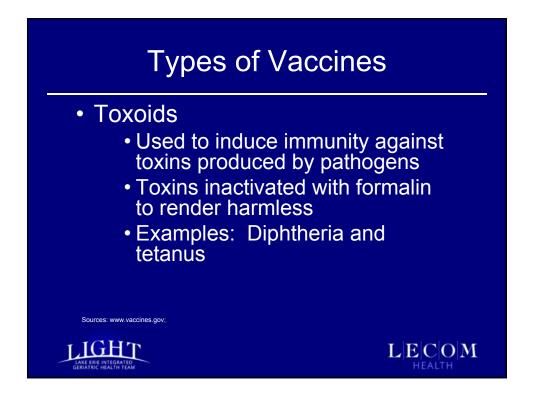

# Pertussis Vaccine

- Whole cell pertussis vaccine (DTwP)
  - · Linked to acute encephalopathy and seizures
  - No longer available
- Acellular pertussis vaccine (DTaP, Tdap)
  - Developed due side effects of DTwP
  - · Contains components of cell of the bacteria
  - Fewer AE with no reports of encephalopathy