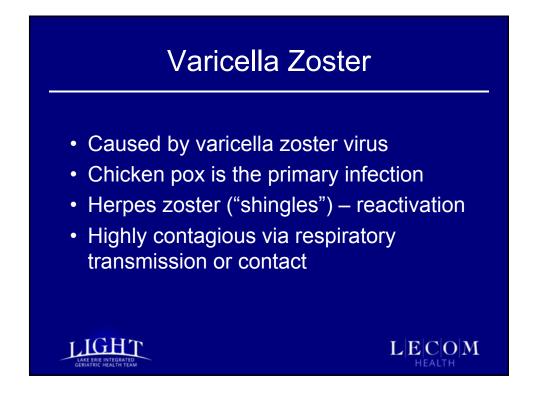

iling a VAERS<br>report are available at work-venesh-hit-gov or by telephone. 800-822-9907.<br>In terms of the second sec |                    |                                                                                                 |                                                         |             |            |  |

















# <section-header><section-header><list-item><list-item><list-item><list-item><list-item>







# Pertussis Vaccine

- Whole cell pertussis vaccine (DTwP)
  - · Linked to acute encephalopathy and seizures
  - No longer available
- Acellular pertussis vaccine (DTaP, Tdap)
  - Developed due side effects of DTwP
  - · Contains components of cell of the bacteria
  - Fewer AE with no reports of encephalopathy

LECOM





# Varicella – Chicken pox





























# **Vaccine Information Statements**

- The medical record must include:
  - The edition date of the VIS
  - The date it was provided to the patient
  - Name, address, and title of person administering the vaccine
  - Date of administration
  - Vaccine manufacturer and lot number

LECOM

Source: www.cdc.gov/vis





















### Resources

- American Geriatric Society www.jags.com
- British Society of Rheumatology www.rheumatology.oxfordjournals.org
- CDC www.cdc.gov/vaccines/
- Immunization Action Coalition www.immunize.org/
- Morbidity and Mortality Weekly Report www.cdc.gov/mmwr/
- National Foundation for Infectious Diseases www.nfid.org/
- National Network for Immunization Information www.immunizationinfo.org/
- Natural News www.naturalnews.com
- US Pharm