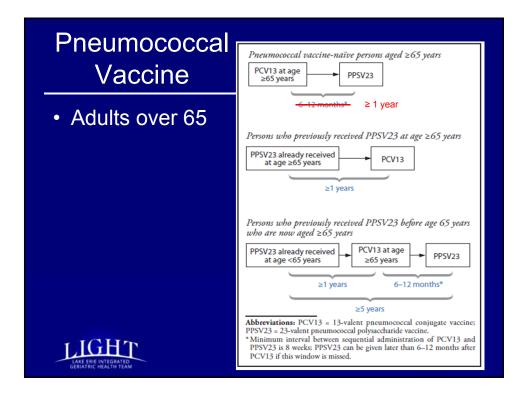

S<br>report are available at work-venesh-hit-gov or by telephone. 800-822-9907.<br>In terms of the second sec |                    |                                                                                                 |                                                         |             |            |  |

















# <section-header><section-header><list-item><list-item><list-item><list-item><list-item>







# Pertussis Vaccine

- Whole cell pertussis vaccine (DTwP)
  - · Linked to acute encephalopathy and seizures
  - No longer available
- Acellular pertussis vaccine (DTaP, Tdap)
  - Developed due side effects of DTwP
  - · Contains components of cell of the bacteria
  - Fewer AE with no reports of encephalopathy

LECOM





# Varicella – Chicken pox





























# **Vaccine Information Statements**

- The medical record must include:
  - The edition date of the VIS
  - The date it was provided to the patient
  - Name, address, and title of person administering the vaccine
  - Date of administration
  - Vaccine manufacturer and lot number

LECOM

Source: www.cdc.gov/vis





















### Resources

- American Geriatric Society www.jags.com
- British Society of Rheumatology www.rheumatology.oxfordjournals.org
- CDC www.cdc.gov/vaccines/
- Immunization Action Coalition www.immunize.org/
- Morbidity and Mortality Weekly Report www.cdc.gov/mmwr/
- National Foundation for Infectious Diseases www.nfid.org/
- National Network for Immunization Information www.immunizationinfo.org/
- Natural News www.naturalnews.com
- US Pharmacist www.us