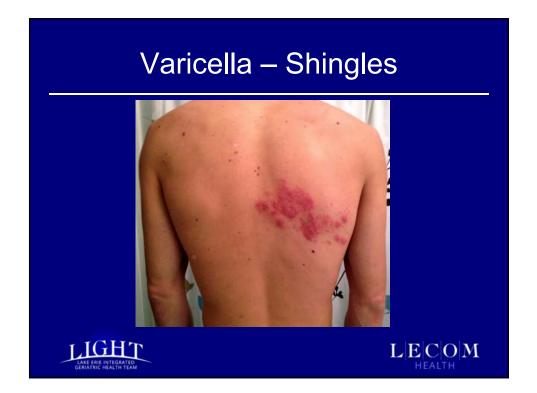

filing a VAERS<br>report are available at work-venesh-hit-gov or by telephone. 800-822-9907.<br>In terms of the second sec |                    |                                                                                                 |                                                         |             |            |  |

















# <section-header><section-header><list-item><list-item><list-item><list-item><list-item>







# Pertussis Vaccine

- Whole cell pertussis vaccine (DTwP)
  - · Linked to acute encephalopathy and seizures
  - No longer available
- Acellular pertussis vaccine (DTaP, Tdap)
  - Developed due side effects of DTwP
  - · Contains components of cell of the bacteria
  - Fewer AE with no reports of encephalopathy

LECOM





# Varicella – Chicken pox





























# **Vaccine Information Statements**

- The medical record must include:
  - The edition date of the VIS
  - The date it was provided to the patient
  - Name, address, and title of person administering the vaccine
  - Date of administration
  - Vaccine manufacturer and lot number

LECOM

Source: www.cdc.gov/vis





















### Resources

- American Geriatric Society www.jags.com
- British Society of Rheumatology www.rheumatology.oxfordjournals.org
- CDC www.cdc.gov/vaccines/
- Immunization Action Coalition www.immunize.org/
- Morbidity and Mortality Weekly Report www.cdc.gov/mmwr/
- National Foundation for Infectious Diseases www.nfid.org/
- National Network for Immunization Information www.immunizationinfo.org/
- Natural News www.naturalnews.com
- US Pha