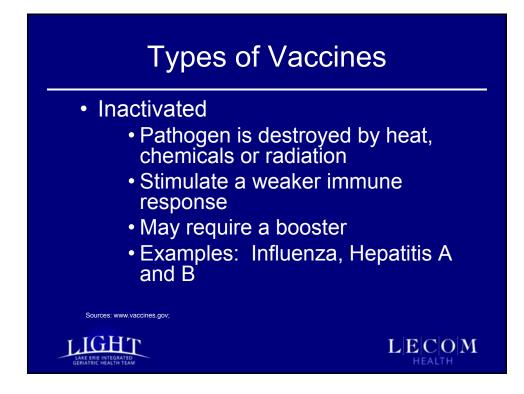

# <section-header><section-header><list-item><list-item><list-item><list-item><list-item>